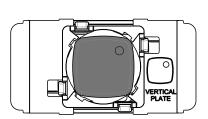

This product should only be cleaned with a damp cloth. Cleaning agents and solvents should not be used.
- This product contains no serviceable parts and no attempt should be made to repair this product. If the product is faulty it should be discarded.
- Legrand reserves the right to modify the specifications of this product at anytime.

### Installation

(Note: Laser marking is done on front of mechanism for guidance)

- 1. Pick the button with the desired coloured LED lens: Red or Blue
- 2. Check the wall plate orientation: Vertical or Horizontal. See fig. C.  $\,$
- 3. Clip the button and **press firmly** on the mechanism. See fig. A and B.4. Clip the assembly into the grid and proceed to wiring (Refer to wiring section below).

## Horizontal Plate













# **Vertical Plate**











# Wiring One way switching AR970LMWE LOAD LED Indicator always ON Active and Neutral at Switch 7 V AR970LMWE LOAD LED Indicator ON when Load is ON Active and Neutral at Switch VV AR970LMWE 1 Oγ N LOAD LED Indicator ON when Load OFF (High impedance Load) Active and Neutral at Switch AR970LMWE LOAD ELE6VA LED Indicator ON when Load OFF (High impedance Load) Active at Switch, Neutral at Load



LED Indicator ON when Load OFF Active and Load at first Switch

#### Three or more way switching



#### Warranty

Legrand will honour all statutory guarantees that you as a consumer are entitled to rely upon under the Australian and New Zealand Consumer Laws against a manufacturer, including a guarantee that this product is of acceptable quality.

To make a claim under any statutory guarantee yo