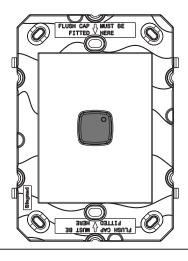

product should only be cleaned with a damp cloth. Cleaning agents and solvents should not be used.
- This product contains no serviceable parts and no attempt should be made to repair this product. If the product is faulty it should be discarded.
- Legrand reserves the right to modify the specifications of this product at anytime.

### Installation

(Note: Laser marking is done on front of mechanism for guidance)

- 1. Pick the button with the desired coloured LED lens: Red or Blue
- 2. Check the wall plate orientation: Vertical or Horizontal. See fig. C.  $\,$
- 3. Clip the button and **press firmly** on the mechanism. See fig. A and B.4. Clip the assembly into the grid and proceed to wiring (Refer to wiring section below).

## Horizontal Plate













# **Vertical Plate**











# Wiring One way switching AR970LMWE LOAD LED Indicator always ON Active and Neutral at Switch 7 V AR970LMWE LOAD LED Indicator ON when Load is ON Active and Neutral at Switch VV AR970LMWE 1 Oγ N LOAD LED Indicator ON when Load OFF (High impedance Load) Active and Neutral at Switch AR970LMWE LOAD ELE6VA LED Indicator ON when Load OFF (High impedance Load) Active at Switch, Neutral at Load



LED Indicator ON when Load OFF Active and Load at first Switch

#### Three or more way switching



#### Warranty

Legrand will honour all statutory guarantees that you as a consumer are entitled to rely upon under the Australian and New Zealand Consumer Laws against a manufacturer, including a guarantee that this product is of acceptable quality.

To make a claim under any statutory guarantee you sh