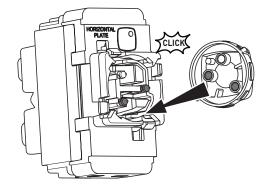

### Installation

(Note: Laser marking is done on front of mechanism for guidance)

- 1. Pick the button with the desired coloured LED lens: Red or Blue
- 2. Check the wall plate orientation: Vertical or Horizontal. See fig. C.  $\,$
- 3. Clip the button and **press firmly** on the mechanism. See fig. A and B.4. Clip the assembly into the grid and proceed to wiring (Refer to wiring section below).

## Horizontal Plate