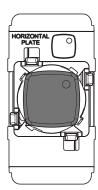

malfunction of this product.
- This product should only be cleaned with a damp cloth. Cleaning agents and solvents should not be used.
- This product contains no serviceable parts and no attempt should be made to repair this product. If the product is faulty it should be discarded.
- Legrand reserves the right to modify the specifications of this product at anytime.

### Installation

(Note: Laser marking is done on front of mechanism for guidance)

- 1. Pick the button with the desired coloured LED lens: Red or Blue
- 2. Check the wall plate orientation: Vertical or Horizontal. See fig. C.  $\,$
- 3. Clip the button and **press firmly** on the mechanism. See fig. A and B.4. Clip the assembly into the grid and proceed to wiring (Refer to wiring section below).

## Horizontal Plate













# **Vertical Plate**











# Wiring One way switching AR970LMWE LOAD LED Indicator always ON Active and Neutral at Switch 7 V AR970LMWE LOAD LED Indicator ON when Load is ON Active and Neutral at Switch VV AR970LMWE 1 Oγ N LOAD LED Indicator ON when Load OFF (High impedance Load) Active and Neutral at Switch AR970LMWE LOAD ELE6VA LED Indicator ON when Load OFF (High impedance Load) Active at Switch, Neutral at Load



LED Indicator ON when Load OFF Active and Load at first Switch

#### Three or more way switching



#### Warranty

Legrand will honour all statutory guarantees that you as a consumer are entitled to rely upon under the Australian and New Zealand Consumer Laws against a manufacturer, including a guarantee that this product is of acceptable quality.

To make a claim