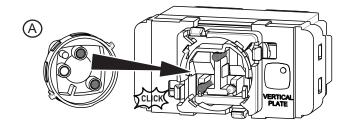

### Installation

(Note: Laser marking is done on front of mechanism for guidance)

- 1. Pick the button with the desired coloured LED lens: Red or Blue
- 2. Check the wall plate orientation: Vertical or Horizontal. See fig. C.  $\,$
- 3. Clip the button and **press firmly** on the mechanism. See fig. A and B.4. Clip the assembly into the grid and proceed to wiring (Refer to wiring section below).