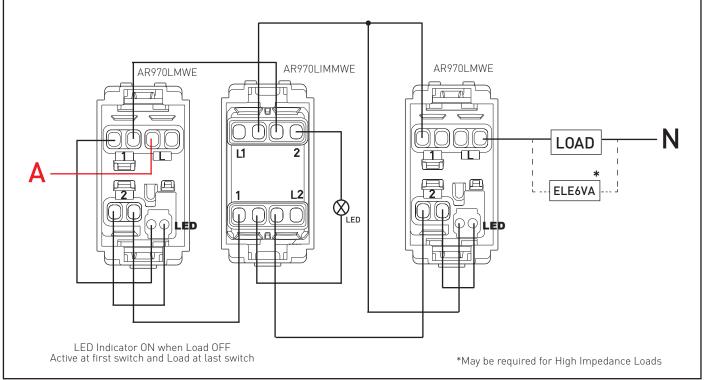

eck the wall plate orientation: Vertical or Horizontal. See fig. C.  $\,$
- 3. Clip the button and **press firmly** on the mechanism. See fig. A and B.4. Clip the assembly into the grid and proceed to wiring (Refer to wiring section below).

## Horizontal Plate













# **Vertical Plate**











# Wiring One way switching AR970LMWE LOAD LED Indicator always ON Active and Neutral at Switch 7 V AR970LMWE LOAD LED Indicator ON when Load is ON Active and Neutral at Switch VV AR970LMWE 1 Oγ N LOAD LED Indicator ON when Load OFF (High impedance Load) Active and Neutral at Switch AR970LMWE LOAD ELE6VA LED Indicator ON when Load OFF (High impedance Load) Active at Switch, Neutral at Load



LED Indicator ON when Load OFF Active and Load at first Switch

#### Three or more way switching



#### Warranty

Legrand will honour all statutory guarantees that you as a consumer are entitled to rely upon under the Australian and New Zealand Consumer Laws against a manufacturer, including a guarantee that this product is of acceptable quality.

To make a claim under any statutory guarantee you should first contact the supplier, or retailer from whom you purchased this product.

#### **Customer Service**

For all Customer Service and Technical Support please call Monday to Friday during business hours.

Legrand Australia 1300 369 777 www.legrand.com.au

Legrand New Zealand 0800 476 009 www.legrand.co.nz

ABN: 31 000 102 661