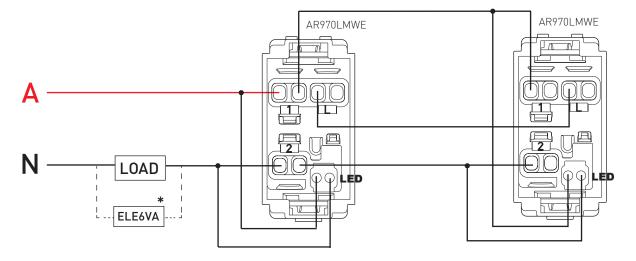

echanism for guidance)

- 1. Pick the button with the desired coloured LED lens: Red or Blue
- 2. Check the wall plate orientation: Vertical or Horizontal. See fig. C.  $\,$
- 3. Clip the button and **press firmly** on the mechanism. See fig. A and B.4. Clip the assembly into the grid and proceed to wiring (Refer to wiring section below).

## Horizontal Plate













# **Vertical Plate**











# Wiring One way switching AR970LMWE LOAD LED Indicator always ON Active and Neutral at Switch 7 V AR970LMWE LOAD LED Indicator ON when Load is ON Active and Neutral at Switch VV AR970LMWE 1 Oγ N LOAD LED Indicator ON when Load OFF (High impedance Load) Active and Neutral at Switch AR970LMWE LOAD ELE6VA LED Indicator ON when Load OFF (High impedance Load) Active at Switch, Neutral at Load



LED Indicator ON when Load OFF Active and Load at first Switch

#### Three or more way switching



#### Warranty

Legrand will honour all statutory guarantees that you as a consumer are entitled to rely upon under the Australian and New Zealand Consumer Laws against a manufacturer, including a guarantee that this product is of acceptable quality.

To make a claim under any statutory guarantee you should first contact the supplier, or retailer from whom you purchased this product.

#### **Customer Service**

For all Customer Service and Technical Support please call Monday to Friday during business hours.

Legrand Australia 1300 369 777 www.legrand.com.au

Legrand New Zealand 0800 476 009 www.legrand.co.nz

ABN: 31 000 102 661