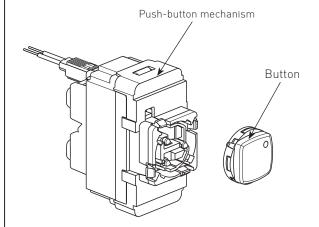

# **Package Contents**

- 1 x Push-button mechanism
- 1 x Pack of buttons
- Instruction Sheet

For colour variation, order separately pack of buttons (pack of 20):

- ARPBCOV970LMGN (Magnesium)
- ARPBCOV970LCHP (Champagne)
- ARPBCOV970LALU (Aluminium)

### Installation

(Note: Laser marking is done on front of mechanism for guidance)

- 1. Pick the button with the desired coloured LED lens: Red or Blue
- 2. Check the wall plate orientation: Vertical or Horizontal. See fig. C.  $\,$
- 3. Clip the button and **press firmly** on the mechanism. See fig. A and B.4. Clip the assembly into the grid and proceed to wiring (Refer to wiring section below).