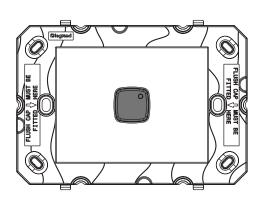

function of this product.
- This product should only be cleaned with a damp cloth. Cleaning agents and solvents should not be used.
- This product contains no serviceable parts and no attempt should be made to repair this product. If the product is faulty it should be discarded.
- Legrand reserves the right to modify the specifications of this product at anytime.

### Installation

(Note: Laser marking is done on front of mechanism for guidance)

- 1. Pick the button with the desired coloured LED lens: Red or Blue
- 2. Check the wall plate orientation: Vertical or Horizontal. See fig. C.  $\,$
- 3. Clip the button and **press firmly** on the mechanism. See fig. A and B.4. Clip the assembly into the grid and proceed to wiring (Refer to wiring section below).

## Horizontal Plate













# **Vertical Plate**











# Wiring One way switching AR970LMWE LOAD LED Indicator always ON Active and Neutral at Switch 7 V AR970LMWE LOAD LED Indicator ON when Load is ON Active and Neutral at Switch VV AR970LMWE 1 Oγ N LOAD LED Indicator ON when Load OFF (High impedance Load) Active and Neutral at Switch AR970LMWE LOAD ELE6VA LED Indicator ON when Load OFF (High impedance Load) Active at Switch, Neutral at Load



LED Indicator ON when Load OFF Active and Load at first Switch

#### Three or more way switching



#### Warranty

Legrand will honour all statutory guarantees that you as a consumer are entitled to rely upon under the Australian and New Zealand Consumer Laws against a manufacturer, including a guarantee that this product is of acceptable quality.

To make a claim unde